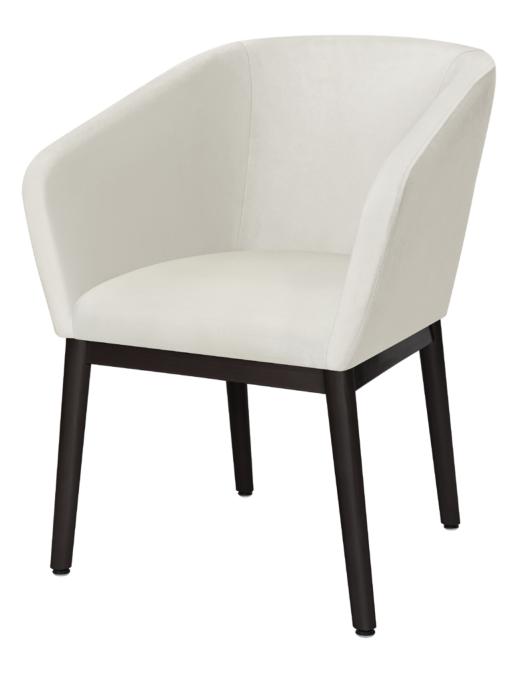

## Guest

KWalu. Furnishing the Future

Inspired by mid-century design, the Varallo Guest chair is suitable in a resident room, a reception or lounge. Frankly, it is hard to think of a space this mid-century design with its curvaceous back, cascading arms and Kwalu modern tapered legs does not fit in. Varallo also has a concealed cleanout to eliminate a build-up of debris.

Model: VLLGS1111 24W 24.75D 33.5H 19.5SW 19SD 19.5SH 26AH

**Durable Finish** Kwalu's solid surface (1/8" thick) proprietary finish doesn't have any of the drawbacks of wood. The frames are moisture impervious, graffiti-resistant, easy to clean and maintenance-free.