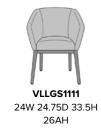

## Guest

KWalu. Furnishing the Future

Inspired by mid-century design, the Varallo Guest chair is suitable in a resident room, a reception or lounge. Frankly, it is hard to think of a space this mid-century design with its curvaceous back, cascading arms and Kwalu modern tapered legs does not fit in. Varallo also has a concealed cleanout to eliminate a build-up of debris.

Model: VLLGS1111 24W 24.75D 33.5H 19.5SW 19SD 19.5SH 26AH

**Durable Finish** Kwalu's solid surface (1/8" thick) proprietary finish doesn't have any of the drawbacks of wood. The frames are moisture impervious, graffiti-resistant, easy to clean and maintenance-free.