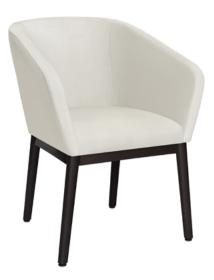

## Guest

KWalu. Furnishing the Future

Inspired by mid-century design, the Varallo Guest chair is suitable in a resident room, a reception or lounge. Frankly, it is hard to think of a space this mid-century design with its curvaceous back, cascading arms and Kwalu modern tapered legs does not fit in. Varallo also has a concealed cleanout to eliminate a build-up of debris.

Model: VLLGS1111 24W 24.75D 33.5H 19.5SW 19SD 19.5SH 26AH

**Durable Finish** Kwalu's solid surface (1/8" thick) proprietary finish doesn't have any of the drawbacks of wood. The frames are moisture impervious, graffiti-resistant, easy to clean and maintenance-free.